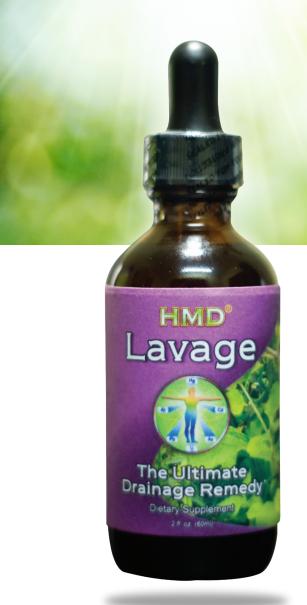

## HMD™ LAVAGE will make your detoxification process faster and more effective!

LAVAGE is French for "DRAINAGE" and this product has been specifically developed to help open-up the detoxification channels of the body such as the liver, the kidneys, the lymphatics in order to drain heavy metals out of your body.

## HMD™ LAVAGE INGREDIENTS:

HMD™ Lavage has been especially formulated in order to support the HMD™ ULTIMATE DETOX PACK. It is taken as a vegetable glycerine tincture that has a very pleasant taste and texture and is liked by all.